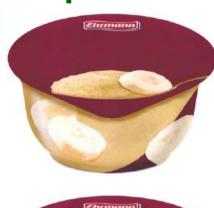

### Патентно-правовая фирма «ЮС»

Variants: those differing in color or inessential features. New elements shall not produce another, or different, overall impression.

A whole object and a part (portion) thereof cannot be filed in one design application.

# Accepted as variants ©