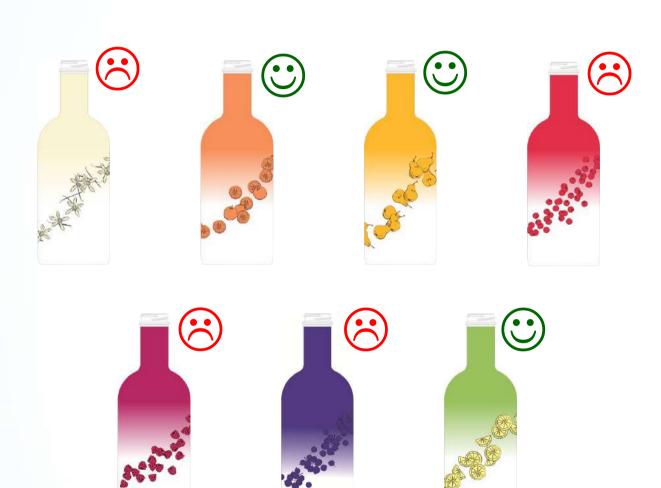

# Accepted as variants ©

### Патентно-правовая фирма «ЮС»

Variants: those differing in color or inessential features. New elements shall not produce another, or different, overall impression.

A whole object and a part (portion) thereof cannot be filed in one design application.