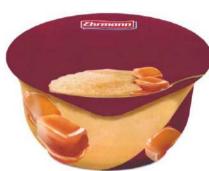

### Патентно-правовая фирма «ЮС»

Variants: those differing in color or inessential features. New elements shall not produce another, or different, overall impression.

A whole object and a part (portion) thereof cannot be filed in one design application.

# Accepted as variants ©